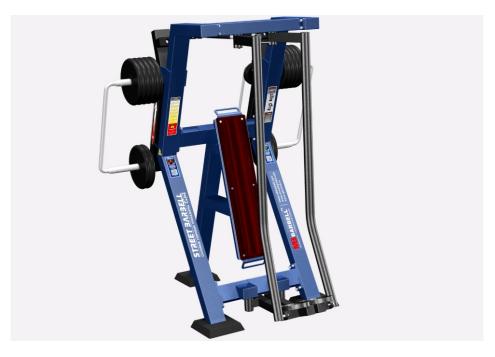

## PRODUCT NAME Outer Thigh

PRODUCT CODE MB 7.49

Exercises on MB 7.49 "Outer Thigh in standing position" allow you to train medius gluteal muscles and minimus gluteal muscles.

Maximal Load on each side... 77,5 kg The set includes the following weight... 14 x 10 kg; 6 x 2,5 kg