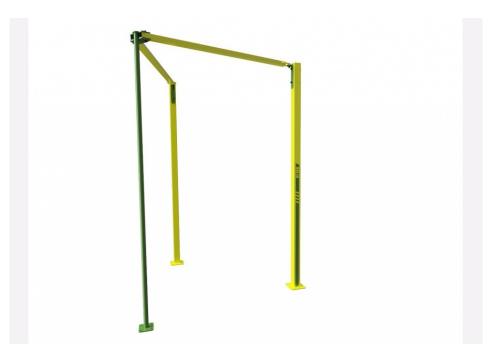

## PRODUCT NAME Dance Pole

PRODUCT CODE **XDP** 

Dance pole will be a suitable addition for most of the bigger parks, perfect for practice of climbing as well as special dance-pole moves.