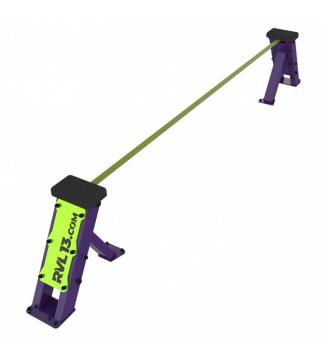

#### **DESCRIPTION:**

Slackline is a strap stretched between two points that allows balancing, walking and jumping. Thanks to the new permanent bracket from RVL13, it will now be possible to train equilibrium even in selected fitness parks with no extra equipment.