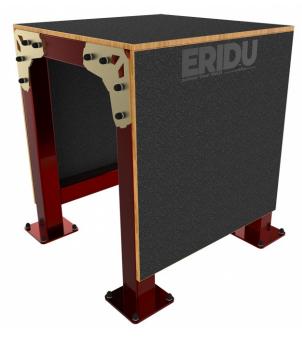

## PRODUCT NAME Eridu box 110

PRODUCT CODE EB110

One of our basic parkour elements is a jump platform, that can be found in different heights.

## **Basic information**

Brand RVL13

**Usage** exercise, stretching, strengthening

**Technical Specification** 

**Dimensions** 90cm x 90cm x 110cm

Critical fall height (HIC in m) 1.50m
Color scale RAL Palette

Stand count 1

Surface

A) sprayed zinc base + komaxit 120 $\mu$  B) hot dip galvanization + komaxit 120 $\mu$ 

 Materials
 Diameter
 Width

 Dips
 51mm
 4,5mm

 Bars
 33,7mm
 3,5 - 4,5mm

 Pillar (square plan)
 100mm
 4,0mm