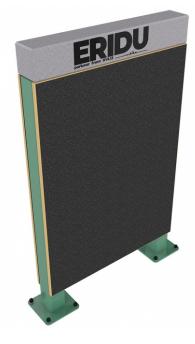

## STREET WORKOUT PARKS

PRODUCT NAME
Eridu Wall 150

PRODUCT CODE EW150

Parkour wall is a unique element for practice of jumps over various obsticles. There is a special concrete block on top of each wall which enables further bounce without fear of slippering and brings a feeling of an urban jungle to the parkour park. Eridu walls of different heights can be freely combined with other elements from our production.

## **Basic information**

Brand RVL13

**Usage** exercise, stretching, strengthening

**Technical Specification** 

**Dimensions** 15cm x 90cm x 150cm

Critical fall height (HIC in m) 1.50m
Color scale RAL Palette

Stand count 1

Surface

A) sprayed zinc base + komaxit  $120\mu$  B) hot dip galvanization + komaxit  $120\mu$ 

 Materials
 Diameter
 Width

 Dips
 51mm
 4,5mm

 Bars
 33,7mm
 3,5 - 4,5mm

 Pillar (square plan)
 100mm
 4,0mm