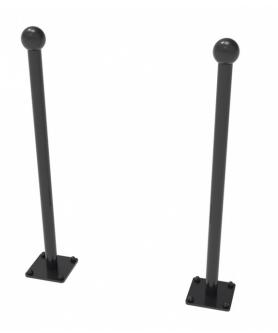

### **DESCRIPTION:**

Ballz Bars are a special element for balance training with an wide-palm grip. Their standard height is 90 centimeters, but it can be individually adjusted as well as their distance which is normally 55 centimeters between the vertical axes.