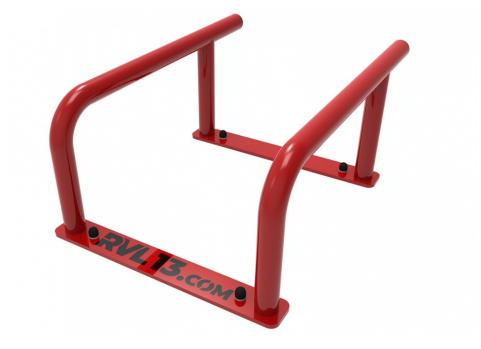

### PRODUCT NAME Stalks

Stalks is a perfect element for practice of handstands and more difficult street-workout tricks in a safe height.