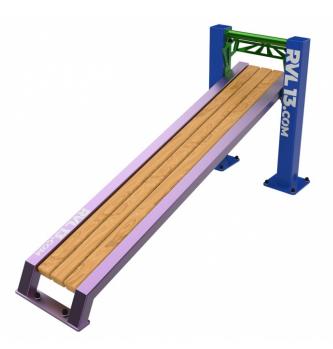

### **PRODUCT NAME Abdominal bench**

## DESCRIPTION

Our inclined bench made of wood and strenght steel offers a number of options for strengthening of abdominal muscles. It is an ideal addition to any workout park from our offer.