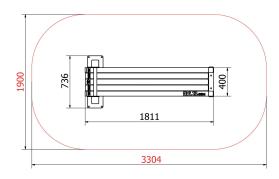

### **Basic information**

**Technical Specification** 

RVL13 exercise, stretching, strengthening

Dimensions Critical fall height (HIC in m) Color scale Stand count 1

1.8cm x 0.7cm x 0.9cm 0.70m RAL Palette

#### **Delivery and installation**

**Recommended flooring Optimal dimensions** 

Lead time Standards

Floor surface

5 - 8 weeks EN16:630