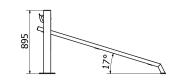

### **Basic information**

**Technical Specification** 

RVL13 exercise, stretching, strengthening

Dimensions Critical fall height (HIC in m) Color scale Stand count 1

1.8cm x 0.7cm x 0.9cm 0.70m RAL Palette