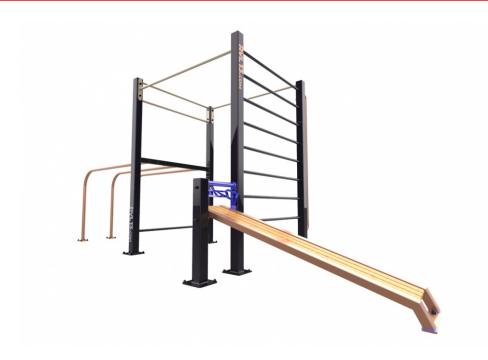

## PRODUCT NAME ROG Single Rack

PRODUCT CODE ROG-R1d+

## **Basic information**

Brand

**Usage** exercise, stretching, strengthening

**Technical Specification** 

Dimensions

Critical fall height (HIC in m) 0.00m
Color scale RAL Palette

Stand count 8

Surface

A) sprayed zinc base + komaxit  $120\mu$  B) hot dip galvanization + komaxit  $120\mu$ 

 Materials
 Diameter
 Width

 Dips
 51mm
 4,5mm

 Bars
 33,7mm
 3,5 - 4,5mm

 Pillar (square plan)
 100mm
 4,0mm

**Recommended flooring** 