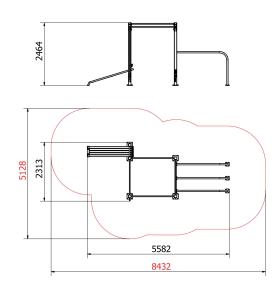

Optimal dimensions 8.5m x 5.2m

**Floor surface** Concrete slab + EPDM or concrete feet + loose material

Company Enuma Elis s.r.o. always recommends installation in accord with the safety norm 16:630

**Delivery and installation** 