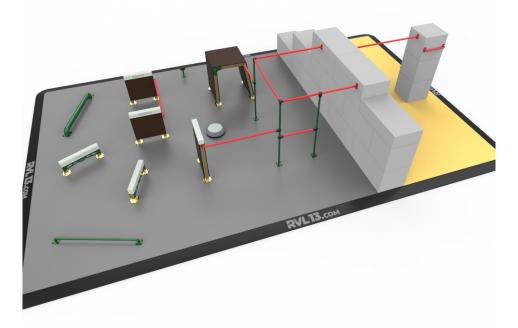

## PRODUCT CODE

Parkour parks MAGA are typical for their use of lego-type concrete blocks, thanks to which the playground gains even more authentic feel for practice of various parkour tricks. Maga 104 will easily satisfy athletes of all skill levels.

Parkour parks RVL13 offer the possibility of quality training of strength, balance and dynamic tricks. Although parkour can be practiced anywhere in the countryside or urban areas, the best solution for training of individual movements is the safe environment of a quality parkour park with a soft sports surface. Each setup is designed to offer the widest possible range of routes and obstacles of various types from balance beams to walls, jumps and inclined platforms.

#### **Basic information** Brand Usage exercise, stretching, strengthening **Technical Specification** Dimensions ---Critical fall height (HIC in m) 1.88m **RAL** Palette Color scale Stand count 20+ Surface A) sprayed zinc base + komaxit 120µ B) hot dip galvanization + komaxit 120µ Width Materials Diameter Dips 51mm 4.5mm Bars 33.7mm 3,5 - 4,5mm 100mm Pillar (square plan) 4.0mm **Recommended flooring Optimal dimensions** 13m x 8m Floor surface Concrete slab + EPDM or concrete feet + loose material Company Enuma Elis s.r.o. always recommends installation in accord with the safety norm 16:630 **Delivery and installation** Lead time 5 - 8 weeks Standards EN16:630