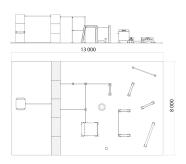

#### **Basic information** Brand Usage exercise, stretching, strengthening **Technical Specification** Dimensions ---Critical fall height (HIC in m) 1.88m **RAL** Palette Color scale Stand count 20+ Surface A) sprayed zinc base + komaxit 120µ B) hot dip galvanization + komaxit 120µ Width Materials Diameter Dips 51mm 4.5mm Bars 33.7mm 3,5 - 4,5mm 100mm Pillar (square plan) 4.0mm **Recommended flooring Optimal dimensions** 13m x 8m Floor surface Concrete slab + EPDM or concrete feet + loose material Company Enuma Elis s.r.o. always recommends installation in accord with the safety norm 16:630 **Delivery and installation** Lead time 5 - 8 weeks Standards EN16:630