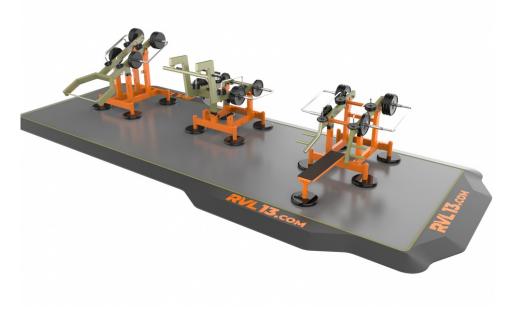

## PRODUCT CODE **3SBL01**

This setup is ideal for exhibitions or into guarded spaces without the need for their installation. (However, their anchoring to the ground is possible.

#### Materials

Brand

Dips Bars Pillar (square plan) Diameter 51mm 33,7mm 100mm

Width 4.5mm 3,5 - 4,5mm 4.0mm

**Recommended flooring Optimal dimensions** 

2.5m x 7.5m

Concrete slab + EPDM or concrete feet + loose material